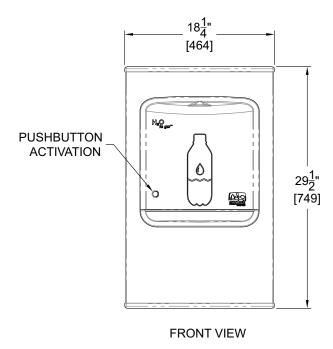

#### **GENERAL OTES:**

1. ALL DIMENSIONS ARE IN INCHES (MM)

Murdock Mfg. ™ warrants that its products are free from defects in material or workmanship under normal use and service for a period of 18 months from date of shipment. The sealed refrigeration system is warranted for five years. Murdock's liability under this warranty shall be discharged solely by replacement or repair of defective material, provided Murdock™ is notified in writing within one year from date of shipment, F.O.B. Industry, California.