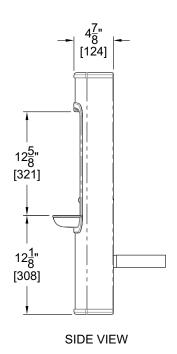

#### **GENERAL OTES:**

1. ALL DIMENSIONS ARE IN INCHES (MM)

Murdock Mfg. ™ warrants that its products are free from defects in material or workmanship under normal use and service for a period of 18 months from date of shipment. The sealed refrigeration system is warranted for five years. Murdock's liability under this warranty shall be discharged solely by replacement or repair of defective material, provided Murdock™ is notified in writing within one year from date of shipment, F.O.B. Industry, California.