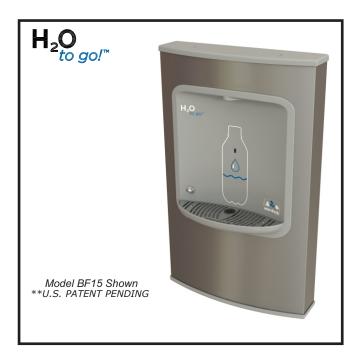

# **BOTTLE FILLER**

# **BF15 Series**

SURFACE MOUNT PUSHBUTTON OPERATED BOTTLE FILLER

## SUGGESTED SPECIFICATIONS

Model BF15 is a Surface Mount Pushbutton Operated Bottle Filler. Bottle Filling unit shall include Pushbutton operated activation. Optional Water Filter has NSF/ANSI 42 & 53 certification and reduces lead content in the drinking water by 99%. Bottle Filler shall provide approximately 1 GPM flow rate with a Laminar Flow Spout to minimize splashing. Housing has a slim and trim look that blends into your environment. Designed for Maintenance Advantage installation and service. When installed properly, the Bottle Filler complies with ADA forward and side reach requirements. Bottle Filler is fabricated of type 304 stainless steel polished to a satin finish with antimicrobial impact resistant ABS surfaces. Unit is certified to ANSI A117.1, Public Law 111-380 (NO-LEAD), CHSC 116875 and NSF/ANSI 61, Section 9.